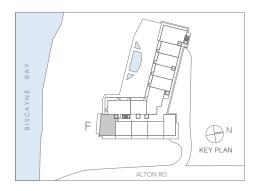

# **RESIDENCE F**

3 BEDROOMS + DEN | 4 BATHROOMS

#### RESIDENCES

309, 409, 509, 609, 709, 809

| AREA     | SQ FT | SQ M  |
|----------|-------|-------|
| INTERIOR | 1,985 | 184.4 |
| TERRACES | 507   | 47.1  |
| TOTAL    | 2,492 | 231.5 |