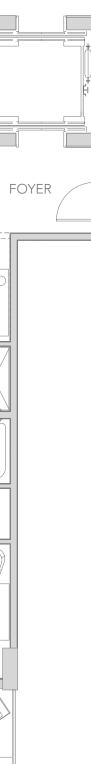

## TERRACE 7'- 0"X 8'- 4" KITCHEN 10'- 0" X 11'- 11" a $\bigcirc$ Γ LIVING / DINING 22'- 0" X 18'- 8" DEN 8'- 5" X 8'- 5" TERRACE W/D 6'- 0"X 45'- 6' CLOSET BATH ÀĆ. W/H BEDROOM 2 **B**ATH 11'- 6"X 12'- 4" å $\bigcirc$ BATH MASTER BEDROOM 13'- 4" X 19'- 3" MASTER CLOSET 12'-7" X 7'-0' MASTER BATH 12'-7" X 8'-3" BEDROOM 3 12'- 0"X 10'- 6" \_\_\_\_\_ TERRACE 30'- 0"X 6'- 0"